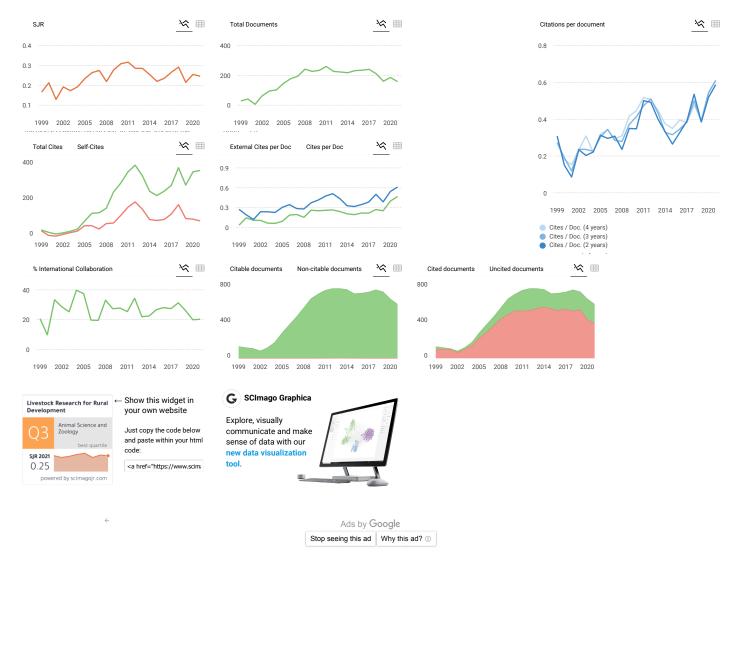

## Livestock Research for Rural Development 8

| COUNTRY                                                                              | SUBJECT AREA AND CATEGORY                                          | PUBLISHER                                                                             | H-INDEX                                                             |
|--------------------------------------------------------------------------------------|--------------------------------------------------------------------|---------------------------------------------------------------------------------------|---------------------------------------------------------------------|
| Colombia<br>Interestitation in Colombia                                              | Agricultural and Biological Sciences<br>Animal Science and Zoology | Centro para la Investigacion en<br>Sistemas Sostenibles de<br>Produccion Agropecuaria | 33                                                                  |
| PUBLICATION TYPE                                                                     | ISSN                                                               | COVERAGE                                                                              | INFORMATION                                                         |
| Journals                                                                             | 01213784                                                           | 1996-2021                                                                             | Homepage<br>How to publish in this journal<br>reg.preston@gmail.com |
| <ul> <li>Ads by Google</li> <li>Stop seeing this ad</li> <li>Why this ad?</li> </ul> |                                                                    |                                                                                       |                                                                     |